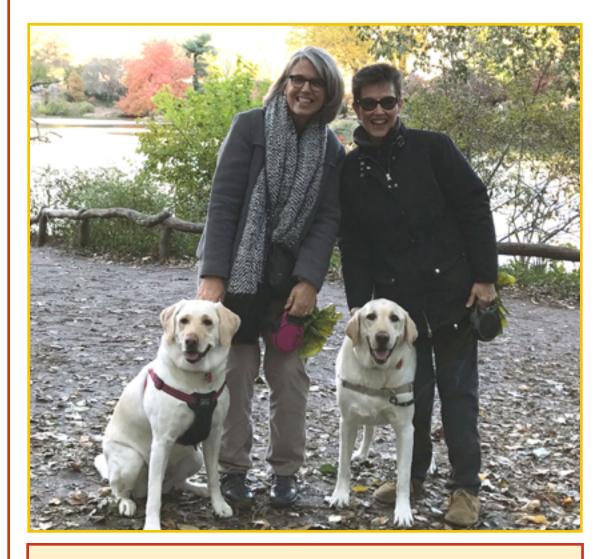

# **Our Founders**

Imago Dei's founders, The Rev. Anne Sawyer and The Rev. Susan Anderson-Smith, with Belle and Cooper in their new home, New York City. They opened IDMS in 2006, and were the school's heart and soul for eleven astonishing years. Anne is now rector of St. Mark's Church-in-the-Bowery, an historic Manhattan parish.