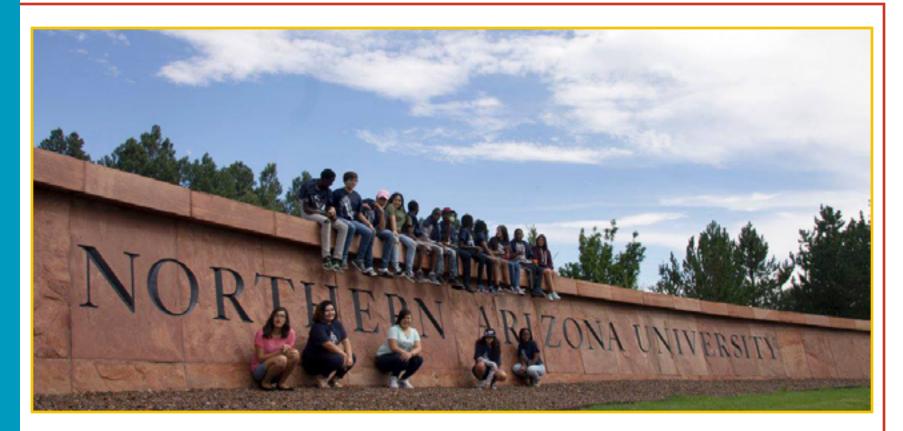

# April, Imago Dei Class of 2013

Desert Mountain High School, Scottsdale, Class of 2017 Freshman at Northern Arizona University, Flagstaff Major: Psychology

"I loved Imago Dei - the small classes and the relationship between students and teachers - they really knew us as people. I learned cognitive thinking there - how to take a theory and apply it. I've always been fascinated by how the mind works - my dream is to teach psychology at the college level."