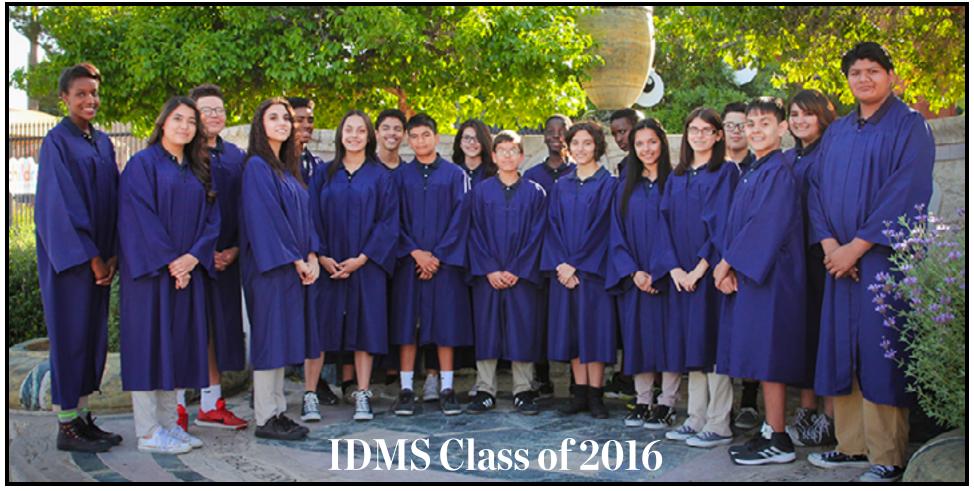

## Eunice, Imago Dei Class of 2016

Born in Rwanda, came to the US at age 9 Speaks Kinyarwanda, Kirundi, Kiswahili, French & English **IDMS Honor Roll Student** High School: The Gregory School, Class of 2020 Career Aspiration: Neurosurgeon Favorite classes this year: Drama & Latin "Imago Dei? I loved it!"