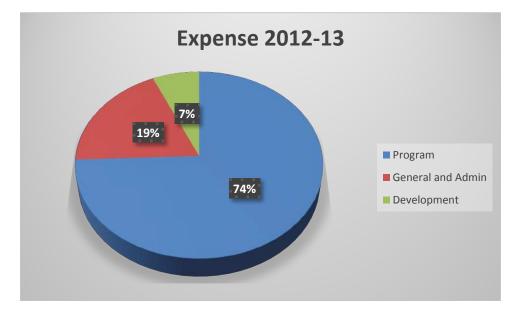

From tutoring and mentoring to painting and handyman repairs, **VOLUNTEERS HAVE DONATED 5000+ HOURS** 

| Program         | \$791,813.00   |
|-----------------|----------------|
| General & Admin | \$201,147.00   |
| Development     | \$ 71,152.00   |
| TOTAL           | \$1,064,112.00 |

| Program         | \$833,108.00   |
|-----------------|----------------|
| General & Admin | \$134,038.00   |
| Development     | \$102,908.00   |
| TOTAL           | \$1,070,054.00 |