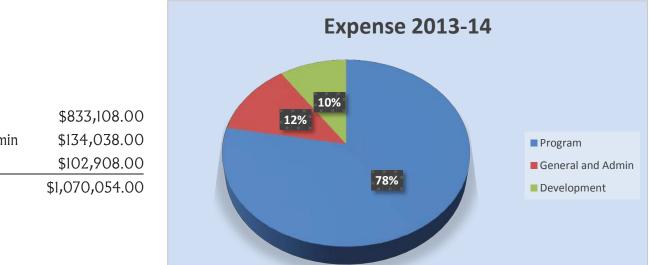

| Program         | \$833,108.00   |
|-----------------|----------------|
| General & Admin | \$134,038.00   |
| Development     | \$102,908.00   |
| TOTAL           | \$1,070,054.00 |